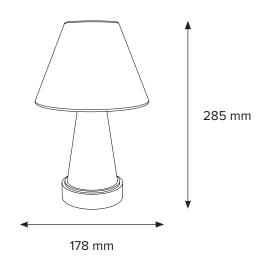

### Rechargeable

Material: Various Brass Finishes (See Below)

Shade: 7" Empire (Ivory Cotton Pleat / Oyster Linen / Glaze Sandstone)

**Dimensions:** 178 (W)  $\times$  285 (H) mm