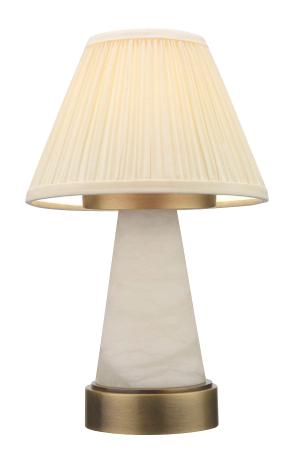

# Sarina

#### **NEB105**

### Rechargeable

Material: Various Brass Finishes (See Below)

Shade: 7" Empire (Ivory Cotton Pleat / Oyster Linen / Glaze Sandstone)

**Dimensions:** 178 (W)  $\times$  285 (H) mm

#### **Finishes**

Light Antique

Georgian Brass

Old English Brass

Rich Bronze

Old English Brass Dark

Oiled Bronze